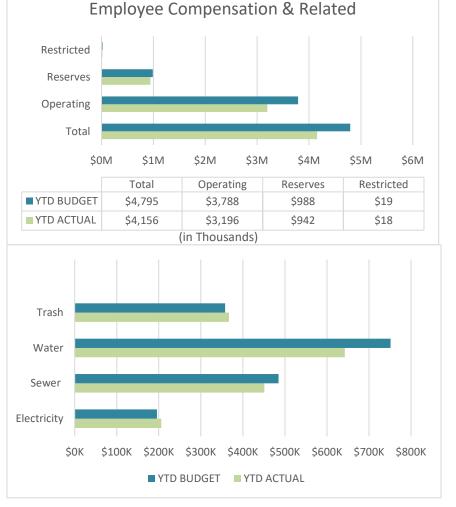

#### SUMMARY:

For the year-to-date period ending April 30, 2023, Third Laguna Hills Mutual was better than budget by \$1,862K primarily due to late start of programs affecting the areas of outside services and materials. Furthermore, favorable variance in compensation and related amounted to \$639K due to open positions.

Actual compensation and related costs came in at \$4,156K with \$3,196K in operations, \$942K in reserves, and \$18K in restricted. Combined, this category is 13.3% favorable to budget. For Third, the most significant savings were due to open positions in Maintenance & Construction and Landscape.

#### UTILITIES:

In total, this category was favorable to budget by \$124K primarily due to water and sewer. Water was favorable \$109K. Water Consumption in 2023 was 30% lower than budgeted due to water conservation efforts. Sewer was \$34K favorable resulting from lower sewer rates for domestic usage announced in July 2022.